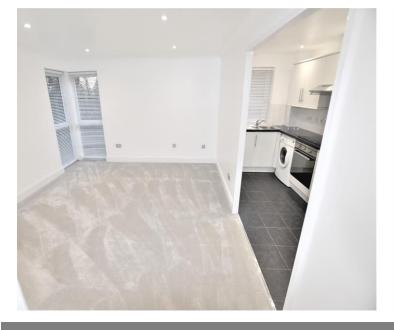

# **Living Room**

Floor laid to newly laid grey carpet, spotlights to the ceiling, windows & radiator, access to kitchen

#### **Kitchen**

Newly Refurbished kitchen, floor laid to tiles, built in oven and hob with extractor fan, built in washing machine and dishwasher, freestanding fridge freezer.