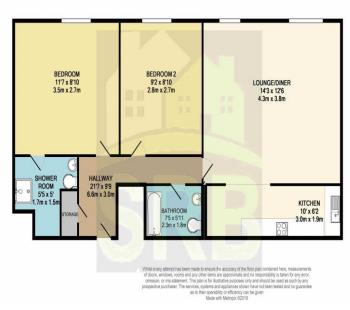

# **Living Room**

Floor laid to newly laid grey carpet, spotlights to the ceiling, windows & radiator, access to kitchen

#### **Kitchen**

Newly Refurbished kitchen, floor laid to tiles, built in oven and hob with extractor fan, built in washing machine and dishwasher, freestanding fridge freezer.

#### **Bedroom 2**

Floor laid to newly fitted carpet, central ceiling light, window and radiator.

## **Family Bathroom**

Floor laid to tiles, heated towel rail, bath with shower and shower screen, large vanity mirror.

## **En-suite**

Floor laid to tiles, walk in shower, towel radiator

#### Master bedroom

Floor laid to newly fitted carpet, central ceiling light, window and radiator, entrance to en-suite

MONEY LAUNDERING REGULATIONS 2003
intending purchasers will be asked to produce identification and proof of financial status when an offer is received. We would ask for your co-operation in order that there will be no delay in agreeing the sale